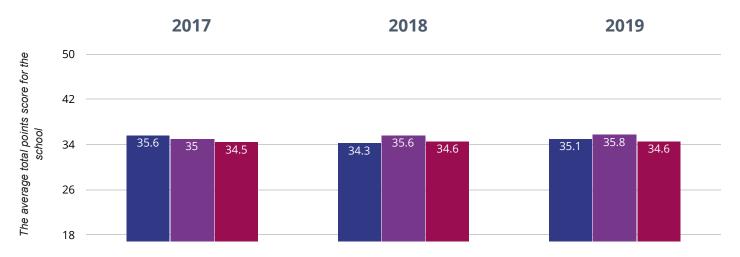

## **M Average Total Points Score**

#### 35.1 in 2019

### 0.8 points rise since 2018

#### 0.5 points drop since 2017

St John's, Gosport Church of England Voluntary Aided Primary School

Hampshire (364) NCER National (17646)

Perspective Lite v.15.5.WM2 | Terms & Conditions | Copyright © Angel Solutions Ltd 2005-2020