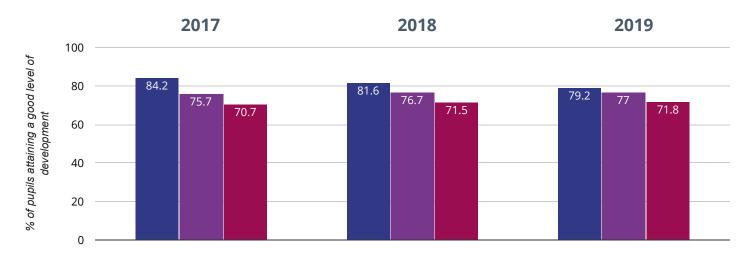

## **★** Good Level Of Development

79.2% in 2019

2.4% points drop since 2018

5% points drop since 2017

St John's, Gosport Church of England Voluntary Aided Primary School

Hampshire (364)

NCER National (17646)